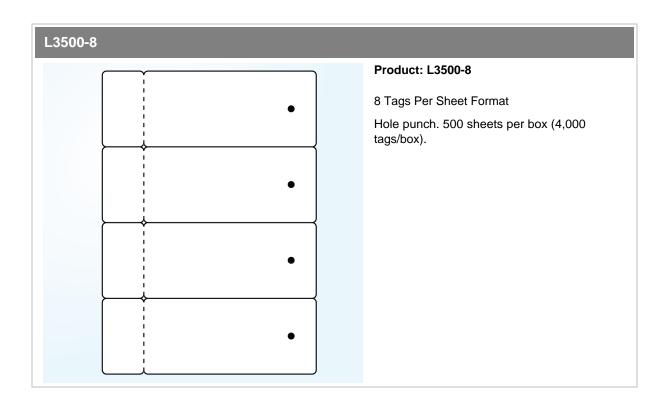

ide x 6-1/2 high.

Perforated stub and hole punch with black eye mark on back. Fan-folded on **narrow** end. 2,450 tags per box. A thermal transfer ribbon is included with each box of tags.

Color stripe on front, solid color or your company logo and contact information on the back. Many color options available.

### **T4550WSC**



### Product: T4550WSC

Color Striped White Thermal Tag 6-1/2 wide x 4-1/2 high.

Perforated stub and hole punch with black eye mark on back. Fan-folded on wide end. 3,550 tags per box. A thermal transfer ribbon is included with each box of tags.

Color stripe on front, solid color or your company logo and contact information on the back. Many color options available.

# 2. Thermal Tag Colors



Note: Colors in this document are approximate.

# 3. Laser Tags