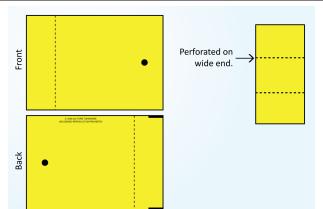

### Product: T4600WSMB

Yellow Thermal Tag 6-1/2 wide x 4-1/2 high.

Perforated stub and hole punch with black eye mark on back. Fan-folded on wide end. 3,3550 tags per box. A thermal transfer ribbon is included with each box of tags.

Your company logo and contact information may be printed on the back during group runs.

### Product: T4550WSC

Color Striped White Thermal Tag 6-1/2 wide x 4-1/2 high.

Perforated stub and hole punch with black eye mark on back. Fan-folded on wide end. 3,550 tags per box. A thermal transfer ribbon is included with each box of tags.

Color stripe on front, solid color or your company logo and contact information on the back. Many color options available.