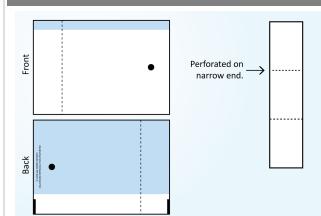

### **Product: T4550NSC**

Color Striped White Thermal Tag 4-1/2 wide x 6-1/2 high.

Perforated stub and hole punch with black eye mark on back. Fan-folded on **narrow** end. 2,450 tags per box. A thermal transfer ribbon is included with each box of tags.

Color stripe on front, solid color or your company logo and contact information on the back. Many color options available.