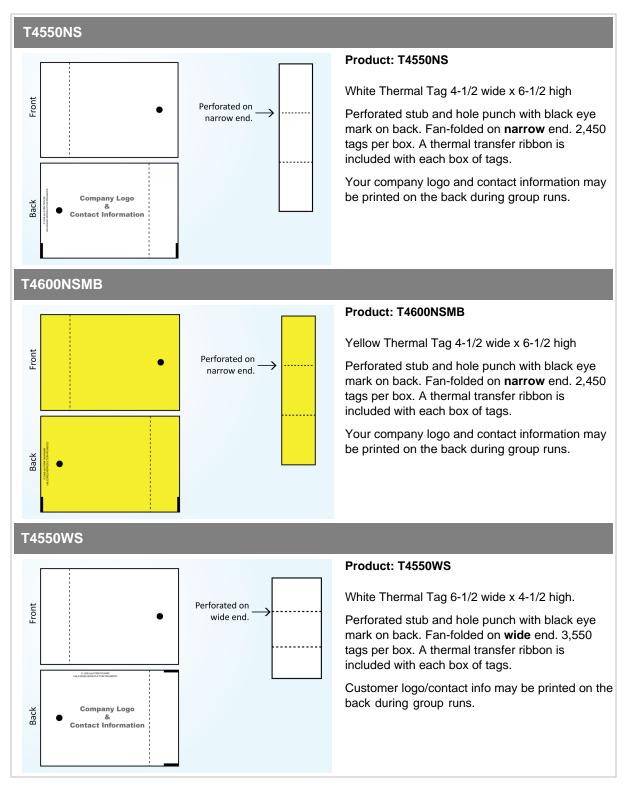

### Product: T4600WSMB

Yellow Thermal Tag 6-1/2 wide x 4-1/2 high.

Perforated stub and hole punch with black eye mark on back. Fan-folded on wide end. 3,3550 tags per box. A thermal transfer ribbon is included with each box of tags.

Your company logo and contact information may be printed on the back during group runs.

### **Product: T4550NSC**

Color Striped White Thermal Tag 4-1/2 wide x 6-1/2 high.

Perforated stub and hole punch with black eye mark on back. Fan-folded on **narrow** end. 2,450 tags per box. A thermal transfer ribbon is included with each box of tags.

Color stripe on front, solid color or your company logo and contact information on the back. Many color options available.

### Product: T4550WSC

Color Striped White Thermal Tag 6-1/2 wide x 4-1/2 high.

Perforated stub and hole punch with black eye mark on back. Fan-folded on wide end. 3,550 tags per box. A thermal transfer ribbon is included with each box of tags.