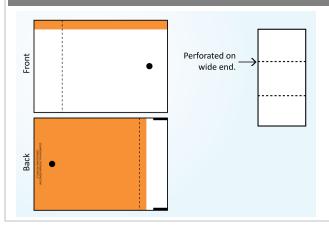

### **Product: T4550NSC**

Color Striped White Thermal Tag 4-1/2 wide x 6-1/2 high.

Perforated stub and hole punch with black eye mark on back. Fan-folded on **narrow** end. 2,450 tags per box. A thermal transfer ribbon is included with each box of tags.

Color stripe on front, solid color or your company logo and contact information on the back. Many color options available.

### Product: T4550WSC

Color Striped White Thermal Tag 6-1/2 wide x 4-1/2 high.

Perforated stub and hole punch with black eye mark on back. Fan-folded on wide end. 3,550 tags per box. A thermal transfer ribbon is included with each box of tags.