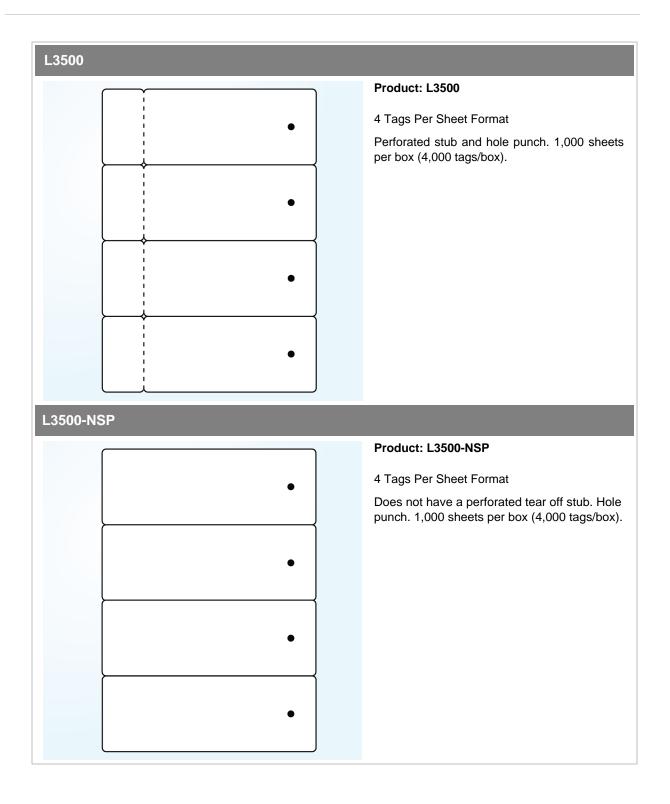

wide x 6-1/2 high.

Perforated stub and hole punch with black eye mark on back. Fan-folded on **narrow** end. 2,450 tags per box. A thermal transfer ribbon is included with each box of tags.

Color stripe on front, solid color or your company logo and contact information on the back. Many color options available.

### **T4550WSC**



### Product: T4550WSC

Color Striped White Thermal Tag 6-1/2 wide x 4-1/2 high.

Perforated stub and hole punch with black eye mark on back. Fan-folded on wide end. 3,550 tags per box. A thermal transfer ribbon is included with each box of tags.

Color stripe on front, solid color or your company logo and contact information on the back. Many color options available.

# 2. Thermal Tag Colors



Note: Colors in this document are approximate.

# 3. Laser Tags