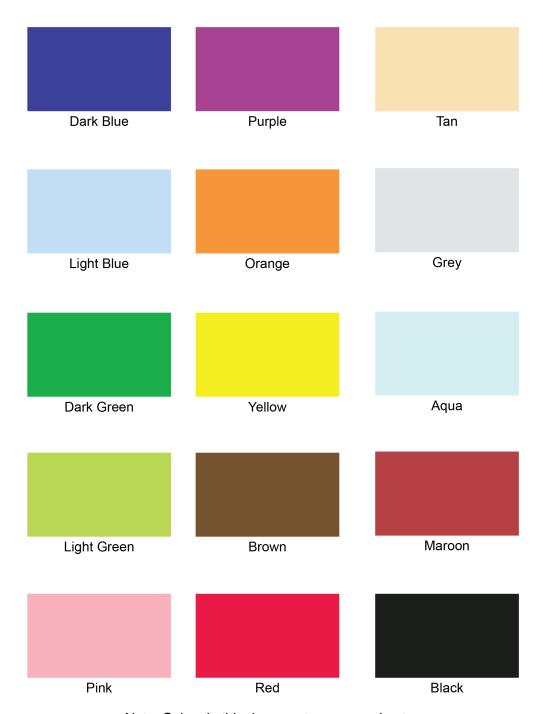

### **Product: T4550NSC**

Color Striped White Thermal Tag 4-1/2 wide x 6-1/2 high.

Perforated stub and hole punch with black eye mark on back. Fan-folded on **narrow** end. 2,450 tags per box. A thermal transfer ribbon is included with each box of tags.

Color stripe on front, solid color or your company logo and contact information on the back. Many color options available.

### **T4550WSC**



### Product: T4550WSC

Color Striped White Thermal Tag 6-1/2 wide x 4-1/2 high.

Perforated stub and hole punch with black eye mark on back. Fan-folded on wide end. 3,550 tags per box. A thermal transfer ribbon is included with each box of tags.

Color stripe on front, solid color or your company logo and contact information on the back. Many color options available.

# 2. Thermal Tag Colors



Note: Colors in this document are approximate.

# 3. Laser Tags